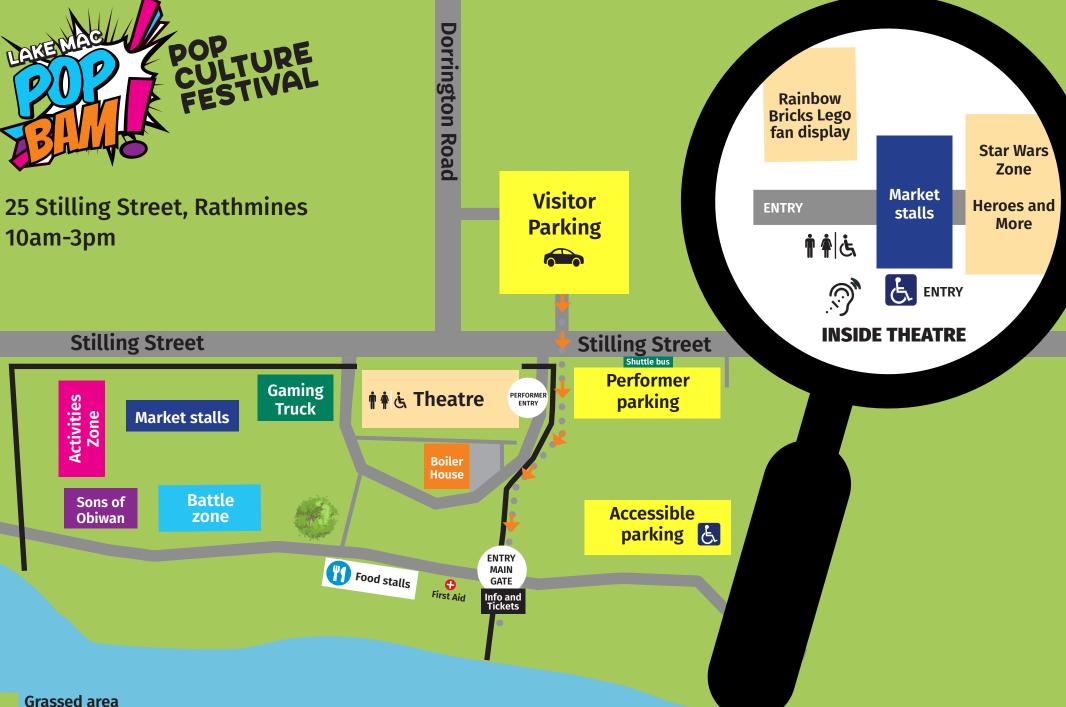

#### THEATRE AUDITORIUM

Star Wars Zone; Heroes and More; Meet and greets, cosplay, exhibits and market stalls

#### **THEATRE LEGO ZONE**

Rainbow Bricks Lego Fan Display

# SONS OF OBIWAN TRAINING ZONE

Training groups, live theatre and combat demonstration

### **BATTLE ZONE**

Swordcraft Newcastle - Live Action Role Play

### **ACTIVITIES ZONE**

D&D and tabletop games, kids craft and Creative Cart

FIND CAR DISPLAYS INCLUDING DELOREAN, THE MYSTERY MACHINE, MILITARY VEHICLES, GHOSTBUSTERS AND STALLS THROUGHOUT THE PARK!